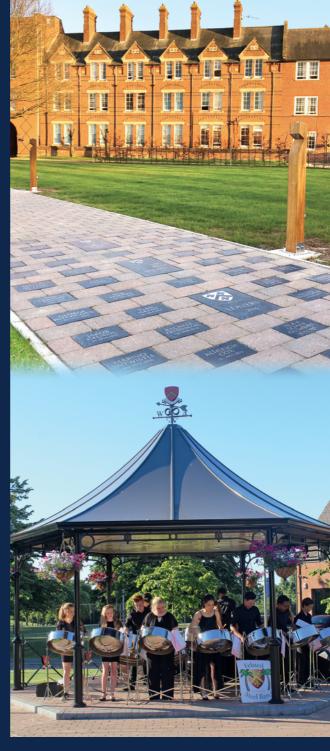

# Leavers' Walkway

A unique opportunity to leave a permanent reminder of your connection with Felsted

Thanks to the generosity of parents and Old Felstedians, we have created the Bathurst Garden to be a social hub for students. At the heart of the garden is the Leavers' Walkway, a paved pathway displaying names celebrating former pupils' time at Felsted.

### How can you help?

As your child is nearing the end of their time at Felsted, the Leavers' Walkway allows for a granite paving stone and a limited number of flagstones and benches to be engraved with their name or your family name. All proceeds will be directed to help create the new Marshall Centre for Learning (see www.felsted.org/future) and it is a wonderful way of marking your time at Felsted.