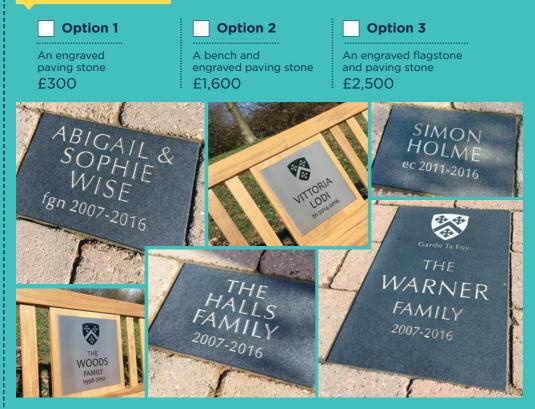

### How can you help?

As your child is nearing the end of their time at Felsted, the Leavers' Walkway allows for a granite paving stone and a limited number of flagstones and benches to be engraved with their name or your family name. All proceeds will be directed to help create the new Marshall Centre for Learning (see www.felsted.org/future) and it is a wonderful way of marking your time at Felsted.

#### Option 1 Name:

**Format:** First Name, Surname, House Letters\*, Years at Felsted e.g. Jack Johnson fec 2011-2020 \*Preparatory School f, Gepp's a, Stocks's b, Windsor's c, Mont's d, Elwyn's e, Follyfield g, Deacon's h, Manor m, Garnetts n, Thorne t

or

**Option 2** Family name:

Format: Surname and years connected to Felsted e.g. The Johnson Family 2007-2020