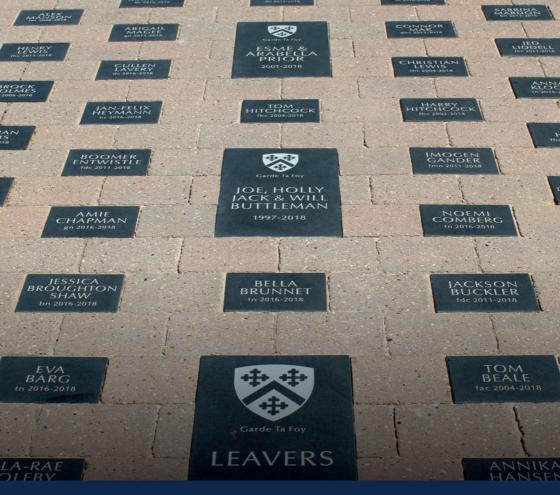

# Leavers' Walkway

A unique opportunity to leave a permanent reminder of your connection with Felsted

Thanks to the generosity of parents and Old Felstedians, we have created the Bathurst Garden to be a social hub for students. At the heart of the garden is the Leavers' Walkway, a paved pathway displaying names celebrating former pupils' time at Felsted.

### How can you help?

As your child is nearing the end of their time at Felsted, the Leavers' Walkway allows for a granite paving stone and a limited number of flagstones and benches to be engraved with their name or your family name. All proceeds will be directed to help create the new Marshall Centre for Learning (see www.felsted.org/future) and it is a wonderful way of marking your time at Felsted.

#### Option 1 Name:

**Format:** First Name, Surname, House Letters\*, Years at Felsted e.g. Jack Johnson fec 2011-2020 \*Preparatory School f, Gepp's a, Stocks's b, Windsor's c, Mont's d, Elwyn's e, Follyfield g, Deacon's h, Manor m, Garnetts n, Thorne t

or

**Option 2** Family name:

Format: Surname and years connected to Felsted e.g. The Johnson Family 2007-2020